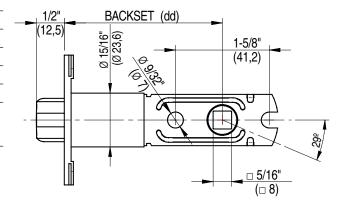

### **TECHNICAL DATA:**

| Latch lock type              | Grade 2 ANSI tubular latch                                                           |
|------------------------------|--------------------------------------------------------------------------------------|
| Faceplate dimensions (HxW)   | 57mm (2-1/4") x 25,4mm (1")                                                          |
| Faceplate shape              | Squared                                                                              |
| Handle rotation:             | 29°                                                                                  |
| Backset:                     | 60mm (2-3/8")<br>70mm (2-3/4")                                                       |
| Latch length:                | 12,5mm (1/2")                                                                        |
| Latch material:              | Steel.                                                                               |
| Anti-card system:            | •                                                                                    |
| Square spindles: 8mm (5/16") | Reversible.                                                                          |
| Latch handing:               | Reversible.                                                                          |
| Certifications:              | Meets ANSI A 156.2 Grade 2 with the compatible electronic escutcheon - Not certified |

### **TECHNICAL DRAWING:**