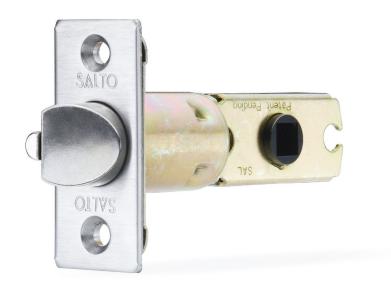

## Latch locks by SALTO

The XS4 Tubular Latch offers a simple and secured closing solution that completes the SALTO most advanced smart locking devices. The product permits to retrofit and upgrade existing mechanical installations with a high-quality latch, adding an electronic solution without having to modify the existing door cutout.

### **TECHNICAL DATA:**

| Latch lock type              | Grade 2 ANSI tubular latch                                                           |
|------------------------------|--------------------------------------------------------------------------------------|
| Faceplate dimensions (HxW)   | 57mm (2-1/4") x 25,4mm (1")                                                          |
| Faceplate shape              | Squared                                                                              |
| Handle rotation:             | 29°                                                                                  |
| Backset:                     | 60mm (2-3/8")<br>70mm (2-3/4")                                                       |
| Latch length:                | 12,5mm (1/2")                                                                        |
| Latch material:              | Steel.                                                                               |
| Anti-card system:            | •                                                                                    |
| Square spindles: 8mm (5/16") | Reversible.                                                                          |
| Latch handing:               | Reversible.                                                                          |
| Certifications:              | Meets ANSI A 156.2 Grade 2 with the compatible electronic escutcheon - Not certified |